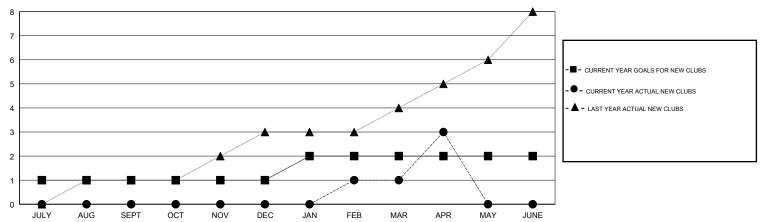

# **LOCATION PHILIPPINES**

**GMT CA** 

|               | Club          | s           |               | Members               |                           |                         |                                              |
|---------------|---------------|-------------|---------------|-----------------------|---------------------------|-------------------------|----------------------------------------------|
|               | RESULTS FOR   | R 2017-2018 |               | RESULTS FOR 2017-2018 |                           |                         |                                              |
| QUARTER       | NEW CLUB GOAL | NEW CLUBS   | DROPPED CLUBS | QUARTER               | MEMBER GROWTH NET<br>GOAL | MEMBER GROWTH<br>ACTUAL | DROPPED MEMBERS ACTUAL (including transfers) |
| JULY/AUG/SEPT | 1             | 0           | 0             | JULY/AUG/SEPT         | 30                        | 49                      | 88                                           |
| OCT/NOV/DEC   | 0             | 0           | 5             | OCT/NOV/DEC           | 10                        | 26                      | 200                                          |
| JAN/FEB/MAR   | 1             | 1           | 0             | JAN/FEB/MAR           | 30                        | 128                     | 19                                           |
| APR/MAY/JUNE  | 0             | 2           | 0             | APR/MAY/JUNE          | 10                        | 66                      | 2                                            |

## GOALS AND ACTUAL NEW CLUBS CUMULATIVE