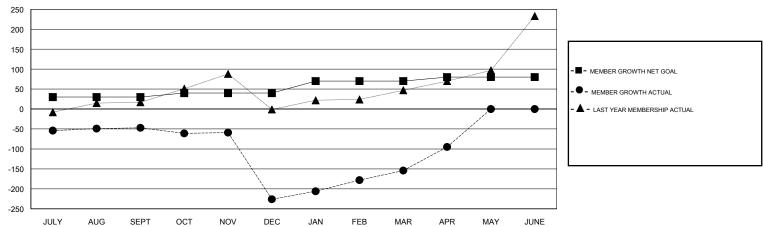

# **LOCATION PHILIPPINES**

**GMT CA** 

|               | Club          | s           |               | Members               |                           |                         |                                              |
|---------------|---------------|-------------|---------------|-----------------------|---------------------------|-------------------------|----------------------------------------------|
|               | RESULTS FOR   | R 2017-2018 |               | RESULTS FOR 2017-2018 |                           |                         |                                              |
| QUARTER       | NEW CLUB GOAL | NEW CLUBS   | DROPPED CLUBS | QUARTER               | MEMBER GROWTH NET<br>GOAL | MEMBER GROWTH<br>ACTUAL | DROPPED MEMBERS ACTUAL (including transfers) |
| JULY/AUG/SEPT | 1             | 0           | 0             | JULY/AUG/SEPT         | 30                        | 49                      | 88                                           |
| OCT/NOV/DEC   | 0             | 0           | 5             | OCT/NOV/DEC           | 10                        | 26                      | 200                                          |
| JAN/FEB/MAR   | 1             | 1           | 0             | JAN/FEB/MAR           | 30                        | 128                     | 19                                           |
| APR/MAY/JUNE  | 0             | 2           | 0             | APR/MAY/JUNE          | 10                        | 66                      | 2                                            |

# GOALS AND ACTUAL MEMBERS CUMULATIVE

| DROPPED CLUBS: 5  DROPPED MEMBERS |     | 30 CLUBS OF 44 ADDED 1 OR MORE NEW MEMBERS | GENDER DISTRIBUTION  MALE 637 (47.26%)  FEMALE 711 (52.74%)  Women Percentage Fiscal Year Goal: 2% |      |
|-----------------------------------|-----|--------------------------------------------|----------------------------------------------------------------------------------------------------|------|
| DECEASED                          | 8   | CLICK HERE FOR CUMULATIVE                  | TOTAL FAMILY UNIT MEMBERS                                                                          |      |
| CLUB CANCELLED                    | 149 | MEMBERSHIP DATA                            |                                                                                                    | 0.40 |
| OTHER                             | 152 |                                            | FAMILY MEMBERS PAYING HALF DUES                                                                    | 242  |
| TOTAL                             | 309 |                                            |                                                                                                    |      |